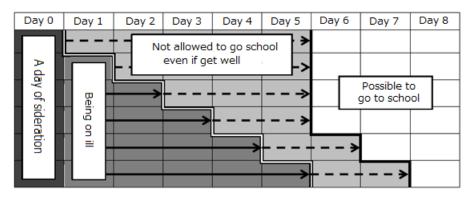

[Other infectious diseases Infectious diseases such as gastroenteritis]

%This is example of how many days must be stay home in case of Influenza: